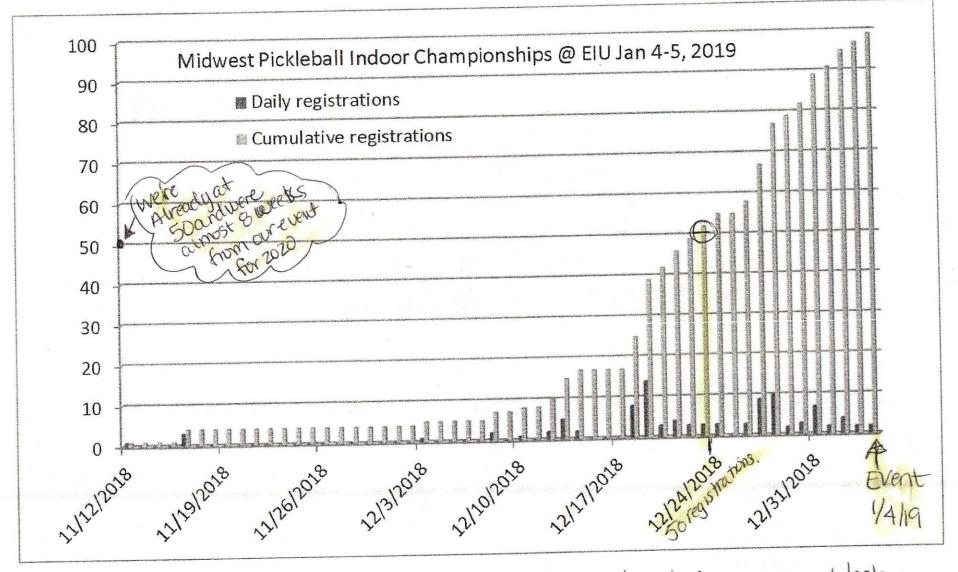

3. Motion – Approve Council Decision Request 2020-2016: Approving a \$2,400 grant by the Tourism Advisory Committee from FY19/20 hotel/motel tax funds in support of the Midwest Pickleball Association for hosting the Midwest Pickleball Championships to be held March 10-21, 2020; and authorizing the mayor to sign the agreement. (Hall)