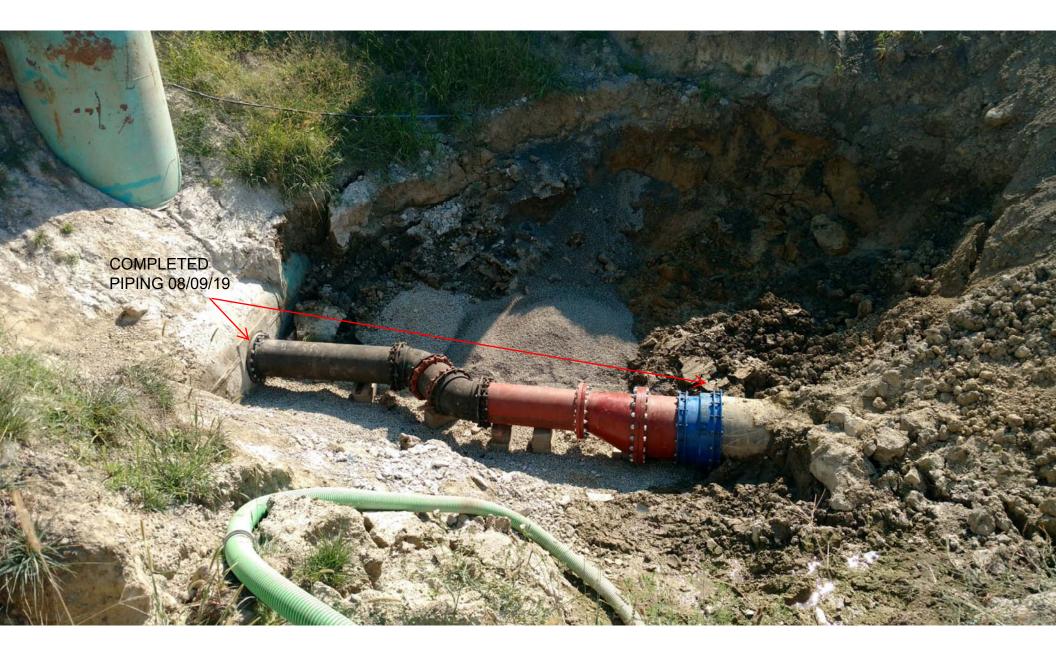

Tournament to be held July 28 – August 2, 2020; and authorizing the mayor to sign the agreement. (Hall)

5. Motion – Approve Council Decision Request 2020-2018: Waiving the formal bidding requirement and authorizing payment in the amount of \$30,546.38 to Curry Construction for emergency repairs to the 24" forcemain at the Riley Creek Sanitary Pump Station. (Cox)