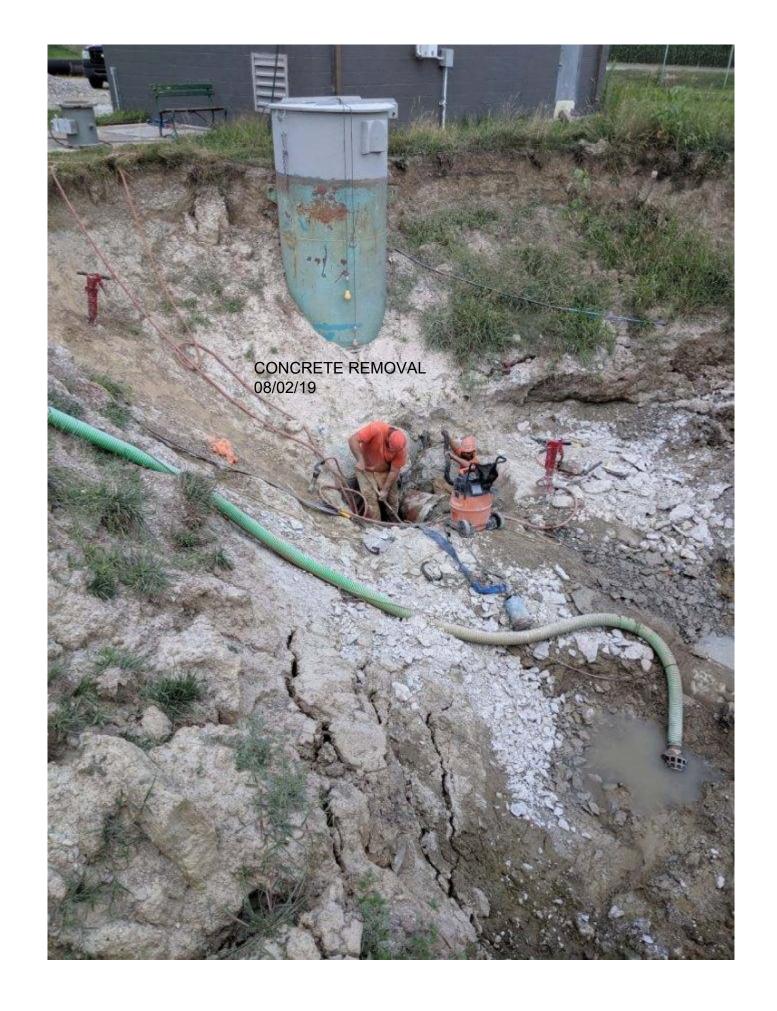

Tournament to be held July 28 – August 2, 2020; and authorizing the mayor to sign the agreement. (Hall)

5. Motion – Approve Council Decision Request 2020-2018: Waiving the formal bidding requirement and authorizing payment in the amount of \$30,546.38 to Curry Construction for emergency repairs to the 24" forcemain at the Riley Creek Sanitary Pump Station. (Cox)