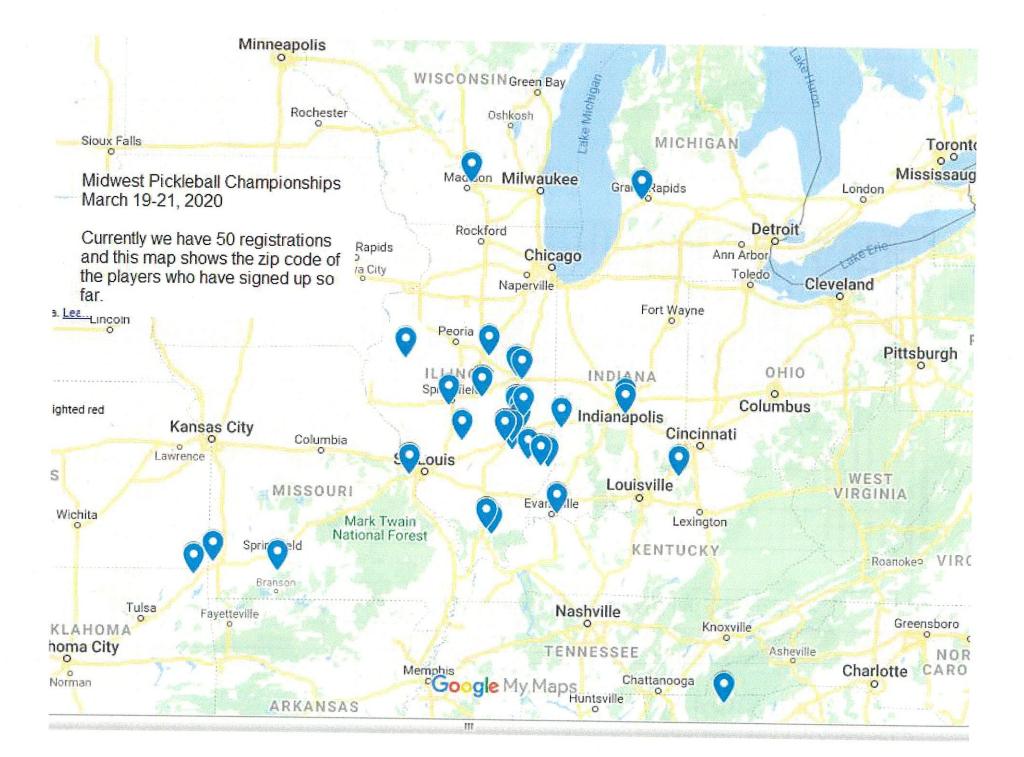

3. Motion – Approve Council Decision Request 2020-2016: Approving a \$2,400 grant by the Tourism Advisory Committee from FY19/20 hotel/motel tax funds in support of the Midwest Pickleball Association for hosting the Midwest Pickleball Championships to be held March 10-21, 2020; and authorizing the mayor to sign the agreement. (Hall)